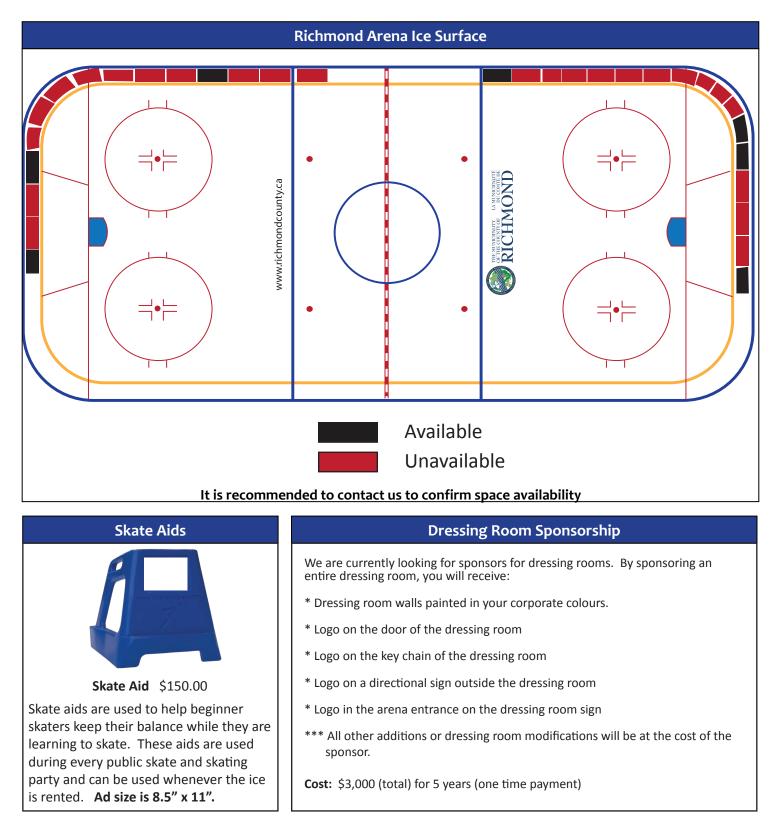

### What are the dimensions of the board ads?

The dimensions for those signs are:

Tier 1 boards - 32" x (between 75 and 95 inches - sizes vary by location) Tier 2 Boards - 32" x (between 57 and 74 inches - sizes vary by location)

### What are the dimensions of the ice surface ads?

The dimensions for ice advertisements are:

Small ad - Up to 40 ft<sup>2</sup> Medium ad - from 40 - 80 ft<sup>2</sup> Large ad - Over 80 ft<sup>2</sup>

| Advertising Type                       | Unit Cost  | Quantity | Total Cost |
|----------------------------------------|------------|----------|------------|
| Zamboni                                | \$1,000.00 |          |            |
| Large Ice Surface                      | \$750.00   |          |            |
| Medium Ice Surface                     | \$500.00   |          |            |
| Small Ice Surface                      | \$325.00   |          |            |
| Boards - Tier 1                        | \$325.00   |          |            |
| Boards - Tier 2 (limited availability) | \$250.00   |          |            |
| Skate Aid (limited availability)       | \$150.00   |          |            |