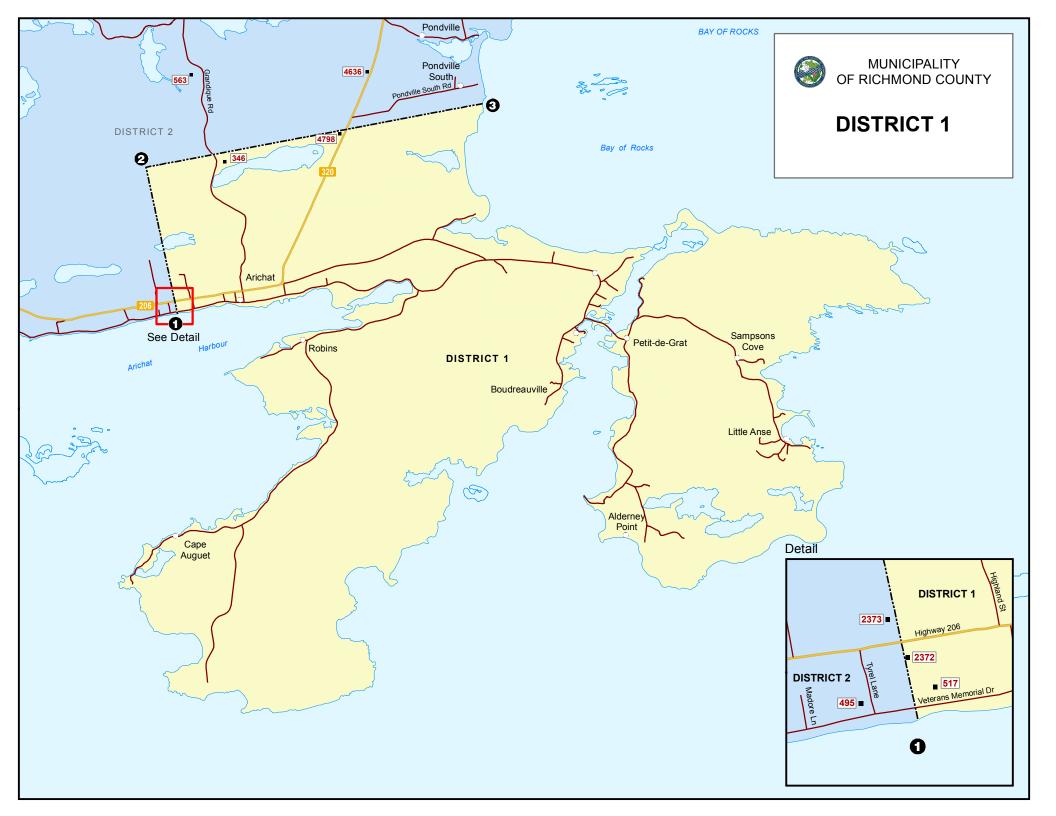

## District 1

Beginning at a point on the north shore of Arichat Harbour at LL 45.5097 -61.025 (**Point #1**) then proceeding north crossing Veterans Memorial Drive, crossing Highway 206, crossing Noels Lake to a point at LL 45.5255 -61.0292 (**Point #2**);

Then proceeding east crossing Grandique Road, crossing north of Pottie Lake, and crossing Highway 320 to a point on the shore of Rocky Bay at 45.5314 -60.9777 (Point #3);

Then proceeding south following the coastline and crossing the northern mouth of the Petit-de-Grat Harbour; following the coastline of Petit-de-Grat Island to Alderney Point; then crossing the southern mouth of Petit-de-Grat Harbour following the coastline south around Cape Auguet to the place of origin at LL 45.5097 -61.025 (Point #1).

Last Civic # on Veterans Memorial Drive: 517

• Last Civic # on Hwy 206: 2372

• Last Civic # on Grandique Road: 346

Last Civic # on Hwy 320: 4798